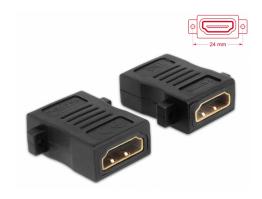

# **Specification**

- Connector:
  - 1 x HDMI-A 19 pin female >
  - 1 x HDMI-A 19 pin female
- · Gender Changer
- High Speed HDMI with Ethernet (HEC) specification
- · Connector finishing: gold-plated
- Pitch of screw hole: ca. 24 mm
- Dimensions incl. screw hole (LxWxH): ca. 29 x 28 x 11 mm