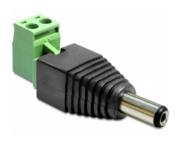

# Delock Adapter DC 5.5 x 2.5 mm male > Terminal Block 2 pin 2-part

### **Description**

This terminal block adapter by Delock can be used to connect bare wires. Thus the adapter is not only convenient for special industry applications, but also for the hobby area, e.g. railway modelling. Various devices with a suitable DC power connector can be connected to the adapter and are supplied with power individually (depending on the requirements of the device).

#### **Specification**

- Connectors:
  - 1 x DC 5.5 x 2.5 mm male
  - 1 x 2 pin terminal block
- · Positive pole inside, negative pole outside
- Removable Terminal Block
- DC pin length: ca. 11 mm
- Pitch: 5.00 mm