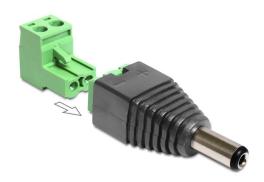

# Delock Adapter DC 5.5 x 2.5 mm male > Terminal Block 2 pin 2-part

### **Description**

This terminal block adapter by Delock can be used to connect bare wires. Thus the adapter is not only convenient for special industry applications, but also for the hobby area, e.g. railway modelling. Various devices with a suitable DC power connector can be connected to the adapter and are supplied with power individually (depending on the requirements of the device).

#### **Specification**

- Connectors:
  - 1 x DC 5.5 x 2.5 mm male
  - 1 x 2 pin terminal block
- · Positive pole inside, negative pole outside
- Removable Terminal Block
- DC pin length: ca. 11 mm
- Pitch: 5.00 mm