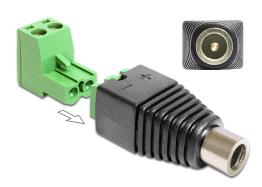

# Delock Adapter DC 5.5 x 2.5 mm female > Terminal Block 2 pin 2-part

### **Description**

This terminal block adapter by Delock can be used to connect bare wires. Thus the adapter is not only convenient for special industry applications, but also for the hobby area, e.g. railway modelling. Various devices with a suitable DC power connector can be connected to the adapter and are supplied with power individually (depending on the requirements of the device).

## **Specification**

- Connectors:
  - 1 x DC 5.5 x 2.5 mm female
  - 1 x 2 pin terminal block
- · Current: max. 5 A
- Positive pole inside, negative pole outside
- Removable Terminal Block
- Pitch: 5.00 mm