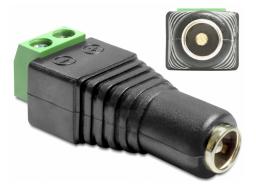

## Delock Adapter DC 5.5 x 2.5 mm female > Terminal Block 2 pin

## **Specification**

- Connectors:
  - 1 x DC 5.5 x 2.5 mm female
  - 1 x 2 pin terminal block
- · Positive pole inside, negative pole outside
- Pitch: 5.00 mm