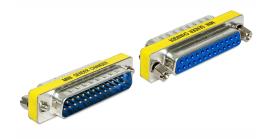

# Delock D-Sub 25 pin male > female port saver

#### Description

This adapter by Delock can be connected to the D-Sub 25 pin port of your device or system. Thus it prevents the interface from damage when it is under usage for high contact durability. Furthermore this adapter can also be used for special application as mechanical extension of your D-Sub 25 port.

## **Specification**

- Connector: D-Sub 25 pin male > D-Sub 25 pin female
- Port saver
- D-Sub 25 female with screw nuts
- D-Sub 25 male with screws
- · Connector nickel-plated
- Dimensions (LxWxH): ca. 52 x 17 x 12 mm