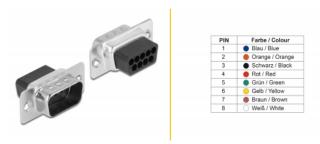

# Description

This adapter by Delock can be used to expand a serial interface by using an optional Cat5 / 5e / 6 cable. Thereby you can set the pin assignment individually. Just plug the cable end into the desired hole of the connector and let it lock into the housing.

# Specification

- Connector: Serial D-Sub 9 pin male > RJ45 female
- RJ45 interface assigned with 8 pins, serial interface individually assignable
- · Serial plug with screws
- Colour: grey
- Dimension incl. connector (LxWxH): ca. 52 x 34 x 16 mm