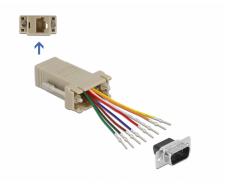

# Delock Adapter D-Sub 9 Pin male > RJ45 female assembly kit

# Description

This adapter by Delock can be used to expand a serial interface by using an optional Cat5 / 5e / 6 cable. Thereby you can set the pin assignment individually. Just plug the cable end into the desired hole of the connector and let it lock into the housing.

# Specification

- Connector: Serial D-Sub 9 pin male > RJ45 female
- RJ45 interface assigned with 8 pins, serial interface individually assignable
- · Serial plug with screws
- Colour: grey
- Dimension incl. connector (LxWxH): ca. 52 x 34 x 16 mm