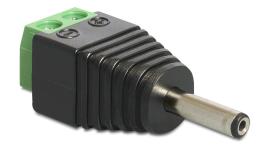

## **Description**

This terminal block adapter by Delock can be used to connect bare wires. Thus the adapter is not only convenient for special industry applications, but also for the hobby area, e.g. railway modelling. Various devices with a suitable DC power connector can be connected to the adapter and are supplied with power individually (depending on the requirements of the device).

### **Specification**

- 1 x DC 3.5 x 1.35 mm male
  1 x 2 pin terminal block
- Positive pole inside, negative pole outside
- DC pin length: ca. 11 mm
- Pitch: 5.00 mm