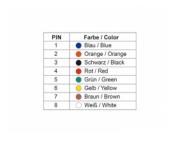

### **Description**

This adapter by Delock can be used to expand a serial interface by using an optional Cat5 / 5e / 6 cable. Thereby you can set the pin assignment individually. Just plug the cable end into the desired hole of the connector and let it lock into the housing.

## **Specification**

- Connector: Serial D-Sub 25 pin male > RJ45 female
- RJ45 interface assigned with 8 pins, serial interface individually assignable
- · Serial plug with screws
- · Colour: grey
- Dimension incl. connector (LxWxH): ca. 42 x 55 x 16 mm