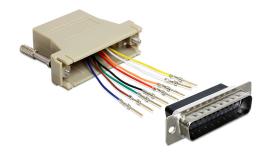

# Delock D-Sub 25 Pin male > RJ45 female assembly kit

### **Description**

This adapter by Delock can be used to expand a serial interface by using an optional Cat5 / 5e / 6 cable. Thereby you can set the pin assignment individually. Just plug the cable end into the desired hole of the connector and let it lock into the housing.

## **Specification**

- Connector: Serial D-Sub 25 pin male > RJ45 female
- RJ45 interface assigned with 8 pins, serial interface individually assignable
- · Serial plug with screws
- · Colour: grey
- Dimension incl. connector (LxWxH): ca. 42 x 55 x 16 mm