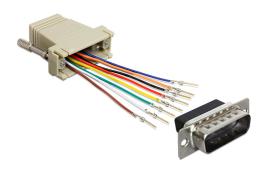

### Description

This adapter by Delock can be used to expand a serial interface by using an optional Cat5 / 5e / 6 cable. Thereby it can be set the pin assignment individually. Just plug the cable end into the desired hole of the connector and let it lock into the housing.

### **Specification**

- Connectors:
  - 1 x serial D-Sub 15 pin male >
  - 1 x RJ45 jack
- RJ45 interface assigned with 8 pins, serial interface individually assignable
- Serial connector with screw
- · Colour: grey
- Dimensions incl. connector (LxWxH): ca. 42 x 41 x 16 mm