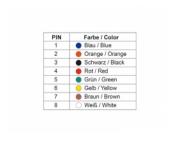

### Description

This adapter by Delock can be used to expand a serial interface by using an optional Cat5 / 5e / 6 cable. Thereby you can set the pin assignment individually. Just plug the cable end into the desired hole of the connector and let it lock into the housing.

### **Specification**

- Connector: Serial D-Sub 9 pin female > RJ45 female
- RJ45 interface assigned with 8 pins, serial interface individually assignable
- · Serial plug with screws
- · Colour: blue
- Dimension incl. connector (LxWxH): ca. 52 x 34 x 16 mm