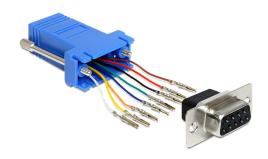

### Description

This adapter by Delock can be used to expand a serial interface by using an optional Cat5 / 5e / 6 cable. Thereby you can set the pin assignment individually. Just plug the cable end into the desired hole of the connector and let it lock into the housing.

### **Specification**

- Connector: Serial D-Sub 9 pin female > RJ45 female
- RJ45 interface assigned with 8 pins, serial interface individually assignable
- · Serial plug with screws
- · Colour: blue
- Dimension incl. connector (LxWxH): ca. 52 x 34 x 16 mm