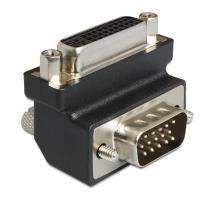

# Delock Adapter DVI 24+5 pin female > VGA 15 pin male 270° angled

## **Description**

This adapter by Delock enables you to convert and angle the interface of your VGA monitor into a DVI 24+5 port. Thus you can connect your monitor to a DVI interface.

Item no. 65426

EAN: 4043619654260 Country of origin: China Package: Zip poly bag

### **Specification**

- Connector: DVI 24+5 pin female > VGA 15 pin male
- DVI port angled 90° / 270°
- DVI female connector with screw nuts, VGA male connector with screws
- Connector nickel-plated
- Dimension (without screws): ca. 39.2 x 26.8 x 23.2 mm