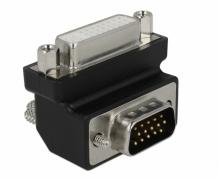

# Delock Adapter DVI 24+5 pin female > VGA 15 pin male 90° angled

### Description

This adapter by Delock enables you to convert and angle the interface of your VGA monitor into a DVI 24+5 port. Thus you can connect your monitor to a DVI interface.

Item no. 65425

EAN: 4043619654253 Country of origin: China Package: Zip poly bag

# Specification

- Connector: DVI 24+5 pin female > VGA 15 pin male
- DVI port angled 90°
- DVI female connector with screw nuts, VGA male connector with screws
- Connector nickel-plated
- Dimension (without screws): ca. 39.2 x 26.8 x 23.2 mm