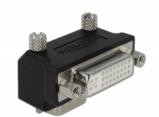

# Delock Adapter DVI 24+5 pin female > VGA 15 pin male 90° angled

### Description

This adapter by Delock enables you to convert and angle the interface of your VGA monitor into a DVI 24+5 port. Thus you can connect your monitor to a DVI interface.

Item no. 65425

EAN: 4043619654253 Country of origin: China Package: Zip poly bag

# Specification

- Connector: DVI 24+5 pin female > VGA 15 pin male
- DVI port angled 90°
- DVI female connector with screw nuts, VGA male connector with screws
- Connector nickel-plated
- Dimension (without screws): ca. 39.2 x 26.8 x 23.2 mm