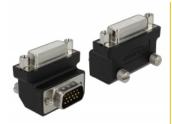

# Delock Adapter DVI 24+5 pin female > VGA 15 pin male 90° angled

### Description

This adapter by Delock enables you to convert and angle the interface of your VGA monitor into a DVI 24+5 port. Thus you can connect your monitor to a DVI interface.

Item no. 65425

EAN: 4043619654253 Country of origin: China Package: Zip poly bag

# Specification

- Connector: DVI 24+5 pin female > VGA 15 pin male
- DVI port angled 90°
- DVI female connector with screw nuts, VGA male connector with screws
- Connector nickel-plated
- Dimension (without screws): ca. 39.2 x 26.8 x 23.2 mm