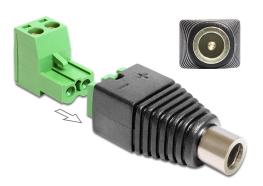

# Delock Adapter DC 5.5 x 2.1 mm female > Terminal Block 2 pin 2-part

## **Description**

This terminal block adapter by Delock can be used to connect bare wires. Thus the adapter is not only convenient for special industry applications, but also for the hobby area, e.g. railway modelling. Various devices with a suitable DC power connector can be connected to the adapter and are supplied with power individually (depending on the requirements of the device).

## **Specification**

- Connectors:
  - 1 x DC 5.5 x 2.1 mm female
  - 1 x 2 pin terminal block
- · Positive pole inside, negative pole outside
- Removable Terminal Block
- Pitch: 5.00 mm