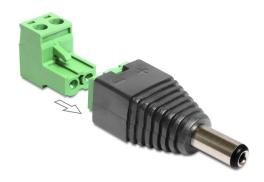

# Delock Adapter DC 5.5 x 2.1 mm male > Terminal Block 2 pin 2-part

### **Description**

This terminal block adapter by Delock can be used to connect bare wires. Thus the adapter is not only convenient for special industry applications, but also for the hobby area, e.g. railway modelling. Various devices with a suitable DC power connector can be connected to the adapter and are supplied with power individually (depending on the requirements of the device).

### **Specification**

- Connectors:
  - 1 x DC 5.5 x 2.1 mm male
  - 1 x 2 pin terminal block
- · Positive pole inside, negative pole outside
- Removable Terminal Block
- DC pin length: ca. 11 mm
- Pitch: 5.00 mm