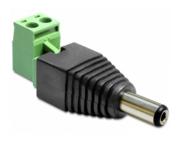

# Delock Adapter DC 5.5 x 2.1 mm male > Terminal Block 2 pin 2-part

### **Description**

This terminal block adapter by Delock can be used to connect bare wires. Thus the adapter is not only convenient for special industry applications, but also for the hobby area, e.g. railway modelling. Various devices with a suitable DC power connector can be connected to the adapter and are supplied with power individually (depending on the requirements of the device).

### **Specification**

- Connectors:
  - 1 x DC 5.5 x 2.1 mm male
  - 1 x 2 pin terminal block
- · Positive pole inside, negative pole outside
- Removable Terminal Block
- DC pin length: ca. 11 mm
- Pitch: 5.00 mm