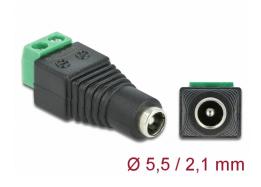

# Delock Adapter DC 5.5 x 2.1 mm female > Terminal Block 2 pin

#### **Description**

This terminal block adapter by Delock can be used to connect bare wires. Thus the adapter is not only convenient for special industry applications, but also for the hobby area, e.g. railway modelling. Various devices with a suitable DC power connector can be connected to the adapter and are supplied with power individually (depending on the requirements of the device).

#### **Specification**

- Connectors:
  - 1 x DC 5.5 x 2.1 mm female
  - 1 x 2 pin terminal block
- · Positive pole inside, negative pole outside
- Pitch: 5.00 mm