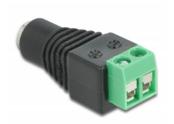

# Delock Adapter DC 5.5 x 2.1 mm female > Terminal Block 2 pin

#### **Description**

This terminal block adapter by Delock can be used to connect bare wires. Thus the adapter is not only convenient for special industry applications, but also for the hobby area, e.g. railway modelling. Various devices with a suitable DC power connector can be connected to the adapter and are supplied with power individually (depending on the requirements of the device).

#### **Specification**

- Connectors:
  - 1 x DC 5.5 x 2.1 mm female
  - 1 x 2 pin terminal block
- · Positive pole inside, negative pole outside
- Pitch: 5.00 mm