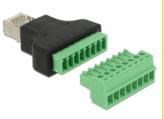

# Delock Adapter RJ45 male > Terminal Block 8 pin 2-part 3.5 mm

#### **Specification**

- Connectors:
  - 1 x RJ45 male
  - 1 x 8 pin terminal block
- Pitch: 3.5 mm
- Removable Terminal Block
- Dimensions (LxWxH): ca. 53.7 x 34 x 12.9 mm

#### Package content

Adapter