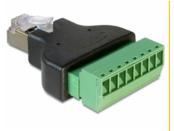

# Delock Adapter RJ45 male > Terminal Block 8 pin 2-part 3.5 mm

#### **Specification**

- Connectors:
  - 1 x RJ45 male
  - 1 x 8 pin terminal block
- Pitch: 3.5 mm
- Removable Terminal Block
- Dimensions (LxWxH): ca. 53.7 x 34 x 12.9 mm