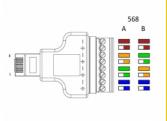

## **Images**

| Wire Map  |   |
|-----------|---|
| RJ45 male |   |
| 1         | 3 |
| 2         | 4 |
| 3         | 5 |
| 4         | 2 |
| 5         | 1 |
| 6         | 6 |
| 7         | 7 |
| 8         | 8 |