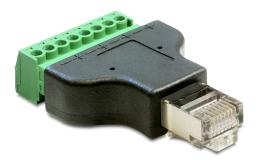

# Delock Adapter RJ45 male > Terminal Block 8 pin 2-part 3.5 mm

#### **Specification**

- Connectors:
  - 1 x RJ45 male
  - 1 x 8 pin terminal block
- Pitch: 3.5 mm
- Removable Terminal Block
- Dimensions (LxWxH): ca. 53.7 x 34 x 12.9 mm