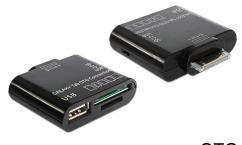

### **Description**

This adapter by Delock is compatible to the Samsung tablet and can be connected to the 30 pin interface of your tablet. The two slots can be used for reading and writing different memory cards like SD / SDHC / MS / MMC / M2 / TF. A USB memory stick can be plugged into the USB-A female port. The switch on the side of the adapter enables you to switch between USB and Card Reader function.

#### **Specification**

- Suitable for Samsung Galaxy Tab
- Chipset: Alcro AU6438
- Connector:

30 pin male >

1 x USB-A female for USB stick, mouse, keyboard

1 x SD / SDHC / MS / MMC slot

1 x M2 / TF slot

- Switch for switching between USB port and Card Reader function
- Supports OTG function
- Data medium can only be used in FAT32 format
- USB port and Card reader can only be used separately, not at the same time.
- Dimension: 4.2 x 5.0 x 1.4 (L/W/H) without connector
- · Colour: black