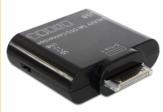

### **Description**

This adapter by Delock is compatible to the Samsung tablet and can be connected to the 30 pin interface of your tablet. The two slots can be used for reading and writing different memory cards like SD / SDHC / MS / MMC / M2 / TF. A USB memory stick can be plugged into the USB-A female port. The switch on the side of the adapter enables you to switch between USB and Card Reader function.

#### **Specification**

- Suitable for Samsung Galaxy Tab
- Chipset: Alcro AU6438
- Connector:

30 pin male >

1 x USB-A female for USB stick, mouse, keyboard

1 x SD / SDHC / MS / MMC slot

1 x M2 / TF slot

- Switch for switching between USB port and Card Reader function
- Supports OTG function
- Data medium can only be used in FAT32 format
- USB port and Card reader can only be used separately, not at the same time.
- Dimension: 4.2 x 5.0 x 1.4 (L/W/H) without connector
- · Colour: black