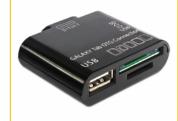

### **Description**

This adapter by Delock is compatible to the Samsung tablet and can be connected to the 30 pin interface of your tablet. The two slots can be used for reading and writing different memory cards like SD / SDHC / MS / MMC / M2 / TF. A USB memory stick can be plugged into the USB-A female port. The switch on the side of the adapter enables you to switch between USB and Card Reader function.

#### **Specification**

- Suitable for Samsung Galaxy Tab
- Chipset: Alcro AU6438
- Connector:

30 pin male >

1 x USB-A female for USB stick, mouse, keyboard

1 x SD / SDHC / MS / MMC slot

1 x M2 / TF slot

- Switch for switching between USB port and Card Reader function
- Supports OTG function
- Data medium can only be used in FAT32 format
- USB port and Card reader can only be used separately, not at the same time.
- Dimension: 4.2 x 5.0 x 1.4 (L/W/H) without connector
- · Colour: black