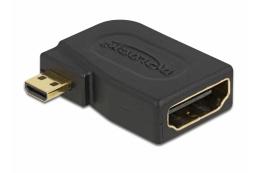

# Delock Adapter High Speed HDMI with Ethernet - micro D male > A female angled sideways

### **Description**

This adapter High Speed HDMI with Ethernet by Delock can convert e.g. the HDMI-D interface of your mobile phone into a HDMI-A port and connect it to your TV by using an optional HDMI (HEC) cable.

### **Specification**

- High Speed HDMI with Ethernet (HEC)
- Connector: 19 pin micro HDMI D male > 19 pin HDMI A female
- Angled sideways
- Transfer of audio- and video signals as well as Ethernet signals
- · Gold-plated connector