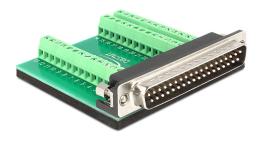

#### **Description**

This terminal block adapter by Delock can be used to connect bare wires. Thus the adapter is not only convenient for special industry applications, but also for the hobby area, e.g. railway modelling.

## **Specification**

- Connectors:
  - 1 x D-Sub 37 pin male
  - 1 x 39 pin terminal block
- 3 x 13 pin terminal block (37 pins connected)
- Voltage: 24 VCurrent: 0.5 APitch: 3.81 mm
- · Connector with screws
- Dimensions (LxWxH): ca. 69.70 x 69.32 x 16.05 mm