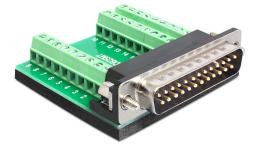

# **Delock Terminal Block > D-Sub 25 pin male**

## Description

This terminal block adapter by Delock can be used to connect bare wires. Thus the adapter is not only convenient for special industry applications, but also for the hobby area, e.g. railway modelling.

# **Specification**

- Connectors:
  1 x D-Sub 25 pin male
  - 1 x 27 pin terminal block
- 3 x 9 pin terminal block (25 pins connected)
- Voltage: max. 30 V
- Current: max. 0.3 0.9 A
- Pitch: 3.81 mm
- Connector with screws
- Dimensions (LxWxH): ca. 54.20 x 53.04 x 16.05 mm