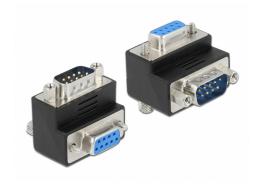

# Delock D-Sub 9 pin male > female 270° angled

### **Description**

This adapter by Delock allows to change the angle of a serial connection by 270°. Thus, a serial cable can be easily connected without any problem in case the existing serial female port is difficult to access.

## **Specification**

- Connectors:
  - 1 x D-Sub 9 pin male >
  - 1 x D-Sub 9 pin female
- Female port 270° angled
- Screw type: #4-40 UNC
- · Colour: black