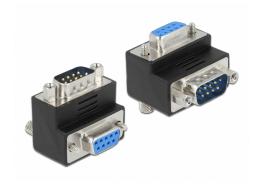

# Delock D-Sub 9 pin male > female 90° angled

## **Description**

This adapter by Delock allows to change the angle of a serial connection by 90°. Thus, a serial cable can be easily connected without any problem in case the existing serial female port is difficult to access.

# **Specification**

- Connectors:
  - 1 x D-Sub 9 pin male >
  - 1 x D-Sub 9 pin female
- Female port 90° angled
- Screw type: #4-40 UNC
- · Colour: black