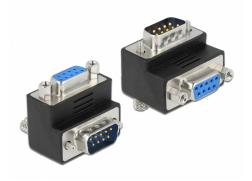

## Description

This serial adapter by Delock enables to angle the female port of your serial device by 270°. Thus you can connect a serial cable without any problem in case the existing serial female port is difficult to access.

## **Specification**

- Connectors:
  1 x D-Sub 9 pin male >
  - 1 x D-Sub 9 pin female
- Female port 270° angled
- D-Sub 9 female with screw nuts
- D-Sub 9 male with screws