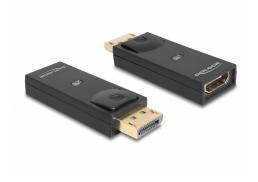

# Delock Adapter DisplayPort 1.1 male > HDMI female Passive black

#### Description

This adapter by Delock enables the connection of an HDMI monitor to the system via a free DisplayPort interface.

#### **Specification**

- Connectors:
  - 1 x DisplayPort 20 pin male >
  - 1 x HDMI-A 19 pin female
- Chipset: Parade PS8121E
- DisplayPort 1.1 and High Speed HDMI specification
- Passive converter (level shifter), suitable only for graphics cards with DP++ output
- Resolution up to 3840 x 2160 @ 30 Hz (depending on the system and the connected hardware)
- LED indicator
- Connectors: gold-plated
- Dimensions (LxWxH): ca. 65 x 22 x 11 mm
- · Colour: black
- · OS independent, no driver installation necessary