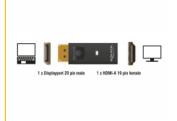

#### **Specification**

- Connectors:
  - 1 x DisplayPort 20 pin male >
  - 1 x HDMI-A 19 pin female
- Chipset: Parade PS8121E
- DisplayPort 1.1 and High Speed HDMI specification
- Passive converter (level shifter), suitable only for graphics cards with DP++ output
- Resolution up to 3840 x 2160 @ 30 Hz (depending on the system and the connected hardware)
- LED indicator
- Connectors: gold-plated
- Dimensions (LxWxH): ca. 65 x 22 x 11 mm
- · Colour: black
- · OS independent, no driver installation necessary

## Package content

• Adapter DisplayPort to HDMI