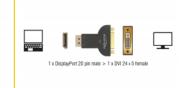

## **Specification**

- Connectors:
  - 1 x DisplayPort 20 pin male >
  - 1 x DVI 24+5 female with nuts
- Chipset: Parade PS8121E
- DVI-I (Dual Link), VGA not wired
- DisplayPort 1.1 specification
- Resolution up to 1920 x 1200 @ 60 Hz (depending on the system and the connected hardware)
- LED indicator
- Colour: black
- OS independent, no driver installation necessary

## Package content

• Adapter DisplayPort to DVI