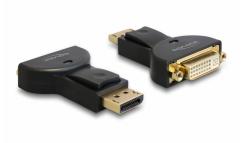

### Description

This adapter by Delock enables the connection of an DVI monitor to the system via a free DisplayPort interface.

## **Specification**

- Connectors:
  - 1 x DisplayPort 20 pin male >
  - 1 x DVI 24+5 female with nuts
- Chipset: Parade PS8121E
- DVI-I (Dual Link), VGA not wired
- DisplayPort 1.1 specification
- Resolution up to 1920 x 1200 @ 60 Hz (depending on the system and the connected hardware)
- LED indicator
- Colour: black
- OS independent, no driver installation necessary