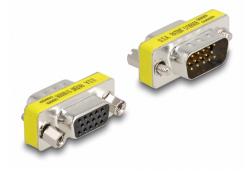

# **Delock Adapter VGA male to female**

## Description

This adapter by Delock can be connected to the VGA port of a device or system. Thus it prevents the interface from damage when it is under usage for high contact durability. Furthermore this adapter can also be used for special application as mechanical extension of your VGA port.

# Specification

 Connectors: 1 x VGA 15 pin male > 1 x VGA 15 pin female

- VGA female with screw nuts
- VGA male with screws