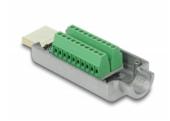

## **Specification**

- Connectors:
  - 1 x HDMI-A male
  - 1 x 20 pin terminal block
- Pin assignment: 1:1
- Pitch: 2.00 mm
- Useable for a cable gauge from 30 to 24 AWG
- Operating temperature: -15 °C ~ 70 °C
- Dimensions (LxWxH): ca. 61.5 x 23.5 x 16.0 mm

# Interface

| Connector 1: | 1 x HDMI-A male           |
|--------------|---------------------------|
| Connector 2: | 1 x 20 pin terminal block |