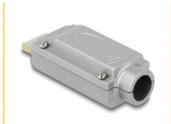

#### Protection by enclosure

The metal housing protects the PCB against dirt and damage.

#### Package content

- Adapter
- 2 x locking screws
- 1 x screwdriver