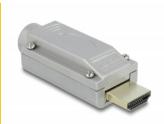

#### Protection by enclosure

The metal housing protects the PCB against dirt and damage.

## **Specification**

- Connectors:
  - 1 x HDMI-A male
  - 1 x 20 pin terminal block
- Pin assignment: 1:1
- Pitch: 2.00 mm
- Useable for a cable gauge from 30 to 24 AWG
- Operating temperature: -15 °C ~ 70 °C
- Dimensions (LxWxH): ca. 61.5 x 23.5 x 16.0 mm