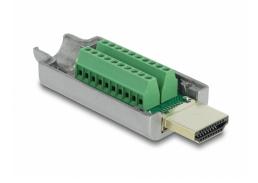

### **Description**

This terminal block adapter by Delock can be used to connect bare wires. The Adapter is suitable for special industrial applications.

#### Protection by enclosure

The metal housing protects the PCB against dirt and damage.

## **Specification**

- Connectors:
  - 1 x HDMI-A male
  - 1 x 20 pin terminal block
- Pin assignment: 1:1
- Pitch: 2.00 mm
- Useable for a cable gauge from 30 to 24 AWG
- Operating temperature: -15 °C ~ 70 °C
- Dimensions (LxWxH): ca. 61.5 x 23.5 x 16.0 mm