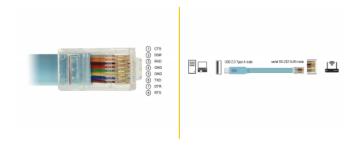

## **Specification**

- Connectors:
  - 1 x USB 2.0 Type-A male
  - 1 x serial RS-232 RJ45 male
- Chipset: FTDI FT232RL
- Signals: CTS(1), DSR(2), RXD(3), GND(4), GND(5), TXD(6), DTR(7), RTS(8)
- Compatible with USB 3.0, USB 2.0, and USB 1.1 full speed 12 Mbps
- Data transfer rate up to 230.4 Kb/s
- Cable length: ca. 2.0 m
- Suitable for various compatible CISCO devices