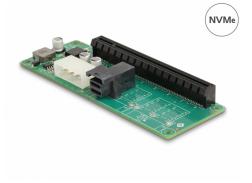

### Description

This converter by Delock can be connected via **SFF-8643 interface** to the system and provides a **PCI Express x16 slot**. Different PCI Express cards can be connected to the slot.

## Specification

- Connectors:
  - 1 x SFF-8643 female >
  - 1 x 4 pin power connector
  - 1 x PCI Express x16 (4-Lane), V4.0
- Supports NVM Express (NVMe)
- Humidity: 15 ~ 90 %
- Operating temperature: 5 °C ~ 50 °C
- Storage temperature: -25 °C ~ 70 °C
- Dimensions (LxWxH): ca. 121 x 43 x 18 mm

#### General

| Function:    | NVM Express (NVMe)                 |  |
|--------------|------------------------------------|--|
| Interface    |                                    |  |
| Connector 1: | 1 x SFF-8643 female                |  |
| Connector 2: | 1 x PCI Express x16 (4-Lane), V4.0 |  |
| connector 3: | 1 x 4 pin power connector          |  |