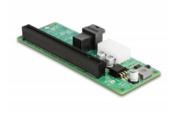

### Description

This converter by Delock can be connected via **SFF-8643 interface** to the system and provides a **PCI Express x16 slot**. Different PCI Express cards can be connected to the slot.

## Specification

- Connectors:
  - 1 x SFF-8643 female >
  - 1 x 4 pin power connector
  - 1 x PCI Express x16 (4-Lane), V4.0
- Supports NVM Express (NVMe)
- Humidity: 15 ~ 90 %
- Operating temperature: 5 °C ~ 50 °C
- Storage temperature: -25 °C ~ 70 °C
- Dimensions (LxWxH): ca. 121 x 43 x 18 mm

#### General

| Function:    | NVM Express (NVMe)                 |  |
|--------------|------------------------------------|--|
| Interface    |                                    |  |
| Connector 1: | 1 x SFF-8643 female                |  |
| Connector 2: | 1 x PCI Express x16 (4-Lane), V4.0 |  |
| connector 3: | 1 x 4 pin power connector          |  |