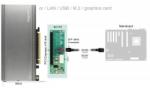

### Description

This converter by Delock can be connected via **SFF-8643 interface** to the system and provides a **PCI Express x16 slot**. Different PCI Express cards can be connected to the slot.

#### PCI Express x16 with 4 lanes

The converter supports four PCIe lanes on SFF-8643 port.