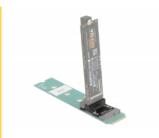

#### **Description**

This adapter by Delock **converts the M.2 key A or key E slot** into a key M slot. An M.2 SSD can be connected vertically to this slot and fixed with the help of the holder.

#### **Specification**

- Connectors:
  - 1 x 59 pin M.2 key A+E male >
  - 1 x 67 pin M.2 key M slot
- Interface: PCIe / NVMe
- Form factor: M.2 2230
- Suitable for M.2 slot with key A or E based on PCIe
- Supports M.2 modules with key M or key B+M
- Holder with mounting hole for 80 mm M.2 SSD
- 2 x LED indicator
- Bootable
- Compatible to PCI Express V4.0
- Dimensions (LxWxH): ca. 30 x 22 x 6 mm

# Package content

- Adapter
- Screwdriver
- Holder
- Mounting material
- User manual