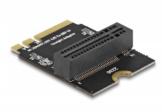

#### **Description**

This adapter by Delock **converts the M.2 key A or key E slot** into a key M slot. An M.2 SSD can be connected vertically to this slot and fixed with the help of the holder.

#### **Specification**

- Connectors:
  - 1 x 59 pin M.2 key A+E male >
  - 1 x 67 pin M.2 key M slot
- Interface: PCIe / NVMe
- Form factor: M.2 2230
- Suitable for M.2 slot with key A or E based on PCIe
- Supports M.2 modules with key M or key B+M
- Holder with mounting hole for 80 mm M.2 SSD
- 2 x LED indicator
- Bootable
- Compatible to PCI Express V4.0
- Dimensions (LxWxH): ca. 30 x 22 x 6 mm