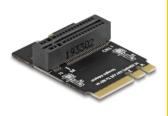

#### **Description**

This adapter by Delock **converts the M.2 key A or key E slot** into a key M slot. An M.2 SSD can be connected vertically to this slot and fixed with the help of the holder.

#### **Specification**

- Connectors:
  - 1 x 59 pin M.2 key A+E male >
  - 1 x 67 pin M.2 key M slot
- Interface: PCIe / NVMe
- Form factor: M.2 2230
- Suitable for M.2 slot with key A or E based on PCIe
- Supports M.2 modules with key M or key B+M
- Holder with mounting hole for 80 mm M.2 SSD
- 2 x LED indicator
- Bootable
- Compatible to PCI Express V4.0
- Dimensions (LxWxH): ca. 30 x 22 x 6 mm

# Interface

| Connector 1: | 1 x 59 pin M.2 key A+E male |
|--------------|-----------------------------|
| Connector 2: | 1 x 67 pin M.2 key M slot   |