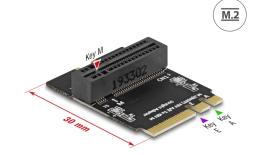

#### **Description**

This adapter by Delock **converts the M.2 key A or key E slot** into a key M slot. An M.2 SSD can be connected vertically to this slot and fixed with the help of the holder.

#### **Specification**

- Connectors:
  - 1 x 59 pin M.2 key A+E male >
  - 1 x 67 pin M.2 key M slot
- Interface: PCIe / NVMe
- Form factor: M.2 2230
- Suitable for M.2 slot with key A or E based on PCIe
- Supports M.2 modules with key M or key B+M
- Holder with mounting hole for 80 mm M.2 SSD
- 2 x LED indicator
- Bootable
- Compatible to PCI Express V4.0
- Dimensions (LxWxH): ca. 30 x 22 x 6 mm

# Interface

| Connector 1: | 1 x 59 pin M.2 key A+E male |
|--------------|-----------------------------|
| Connector 2: | 1 x 67 pin M.2 key M slot   |