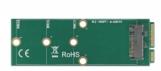

#### Description

This adapter by Delock enables the connection of an **M.2 SSD** in 2280, 2260 and 2242 format. The adapter can be installed into the system through an **mSATA** interface.

## **Specification**

- Connectors:
  - 1 x 67 pin M.2 key B slot >
  - 1 x mSATA male
- Interface: SATA
- Supports M.2 modules in format 2280, 2260 and 2242 with key B or key B+M based on SATA
- Maximum height of the components on the module: 1.5 mm, application of double-sided assembled modules supported
- Bootable
- 1 x LED indicator
- Dimensions (LxWxH): ca. 95 x 30 x 4 mm

## Interface

| Connector 1: | 1 x mSATA male            |
|--------------|---------------------------|
| Connector 2: | 1 x 67 pin M.2 key B slot |