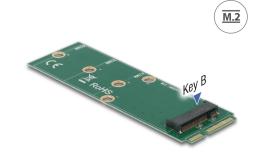

#### Description

This adapter by Delock enables the connection of an **M.2 SSD** in 2280, 2260 and 2242 format. The adapter can be installed into the system through an **mSATA** interface.

## **Specification**

- Connectors:
  - 1 x 67 pin M.2 key B slot >
  - 1 x mSATA male
- Interface: SATA
- Supports M.2 modules in format 2280, 2260 and 2242 with key B or key B+M based on SATA
- Maximum height of the components on the module: 1.5 mm, application of double-sided assembled modules supported
- Bootable
- 1 x LED indicator
- Dimensions (LxWxH): ca. 95 x 30 x 4 mm

## Interface

| Connector 1: | 1 x mSATA male            |
|--------------|---------------------------|
| Connector 2: | 1 x 67 pin M.2 key B slot |