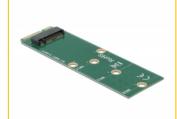

#### Description

This adapter by Delock enables the connection of an **M.2 SSD** in 2280, 2260 and 2242 format. The adapter can be installed into the system through an **mSATA** interface.

## **Specification**

- Connectors:
  - 1 x 67 pin M.2 key B slot >
  - 1 x mSATA male
- Interface: SATA
- Supports M.2 modules in format 2280, 2260 and 2242 with key B or key B+M based on SATA
- Maximum height of the components on the module: 1.5 mm, application of double-sided assembled modules supported
- Bootable
- 1 x LED indicator
- Dimensions (LxWxH): ca. 95 x 30 x 4 mm

## Interface

| Connector 1: | 1 x mSATA male            |
|--------------|---------------------------|
| Connector 2: | 1 x 67 pin M.2 key B slot |