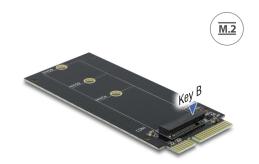

#### **Description**

This adapter by Delock enables the connection of an **M.2 SSD** in 2280, 2260, 2242 and 2230 format. The adapter will be installed into the system internally through a SATA 22 pin interface.

### **Specification**

- Connectors:
  - 1 x SATA 22 pin plug
  - 1 x 67 pin M.2 key B slot
- Interface: SATA
- Supports M.2 modules in format 2280, 2260, 2242 and 2230 with key B or key B+M based on SATA
- Maximum height of the components on the module: 1.5 mm, application of doublesided assembled modules supported
- Supports Native Command Queuing (NCQ)
- Supports S.M.A.R.T.
- Supports TRIM
- Supports DevSleep
- Hot Swap
- Bootable
- 1 x LED indicator
- Data transfer rate up to 6 Gb/s
- Dimensions (LxWxH): ca. 97 x 45 x 4 mm

### Interface

| Connector 1: | 1 x SATA 6 Gb/s 22 pin plug |
|--------------|-----------------------------|
| Connector 2: | 1 x 67 pin M.2 key B slot   |