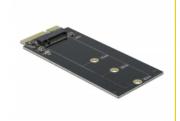

#### **Description**

This adapter by Delock enables the connection of an **M.2 SSD** in 2280, 2260, 2242 and 2230 format. The adapter will be installed into the system internally through a SATA 22 pin interface.

### **Specification**

- Connectors:
  - 1 x SATA 22 pin plug
  - 1 x 67 pin M.2 key B slot
- Interface: SATA
- Supports M.2 modules in format 2280, 2260, 2242 and 2230 with key B or key B+M based on SATA
- Maximum height of the components on the module: 1.5 mm, application of doublesided assembled modules supported
- Supports Native Command Queuing (NCQ)
- Supports S.M.A.R.T.
- Supports TRIM
- Supports DevSleep
- Hot Swap
- Bootable
- 1 x LED indicator
- Data transfer rate up to 6 Gb/s
- Dimensions (LxWxH): ca. 97 x 45 x 4 mm