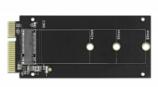

#### **Description**

This adapter by Delock enables the connection of an **M.2 SSD** in 2280, 2260, 2242 and 2230 format. The adapter will be installed into the system internally through a SATA 22 pin interface.

### **Specification**

- Connectors:
  - 1 x SATA 22 pin plug
  - 1 x 67 pin M.2 key B slot
- Interface: SATA
- Supports M.2 modules in format 2280, 2260, 2242 and 2230 with key B or key B+M based on SATA
- Maximum height of the components on the module: 1.5 mm, application of doublesided assembled modules supported
- Supports Native Command Queuing (NCQ)
- Supports S.M.A.R.T.
- Supports TRIM
- Supports DevSleep
- Hot Swap
- Bootable
- 1 x LED indicator
- Data transfer rate up to 6 Gb/s
- Dimensions (LxWxH): ca. 97 x 45 x 4 mm