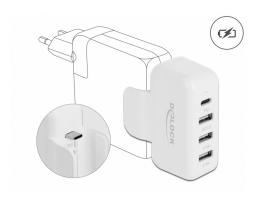

#### **Description**

This adapter by Delock can be plugged onto an Apple power supply, e.g. the MacBook Pro, and expands the power supply to **four charging ports**. This allows several USB devices to be charged at the same time.

#### Firm hold on power supply

Due to the USB Type-C<sup>™</sup> plug and the retainer on the sides, the adapter has a firm hold on the power supply.

#### PD and QC 3.0

After plugged into the power supply, four USB charging ports are available, one USB-C<sup>TM</sup> female with PD function, one **Quick Charge 3.0** USB Type-A female and two USB Type-A BC1.2 female.