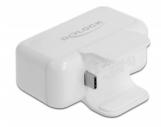

#### Firm hold on power supply

Due to the USB Type-C<sup>™</sup> plug and the retainer on the sides, the adapter has a firm hold on the power supply.

#### PD and QC 3.0

After plugged into the power supply, four USB charging ports are available, one USB-C<sup>TM</sup> female with PD function, one **Quick Charge 3.0** USB Type-A female and two USB Type-A BC1.2 female.