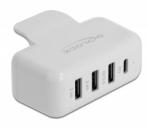

#### **Description**

This adapter by Delock can be plugged onto an Apple power supply, e.g. the MacBook Pro, and expands the power supply to **four charging ports**. This allows several USB devices to be charged at the same time.

#### PD and QC 3.0

After plugged into the power supply, four USB charging ports are available, one USB-C<sup>TM</sup> female with PD function, one **Quick Charge 3.0** USB Type-A female and two USB Type-A BC1.2 female.

## Interface

| Connector 1: | 1 x USB Type-C™ male                                         |
|--------------|--------------------------------------------------------------|
| Connector 2: | 1 x USB Type-A female QC 3.0                                 |
| connector 3: | 1 x USB Type-C™ Power Delivery female                        |
| connector 4: | 2 x USB Type-A female - Battery Charging specification BC1.2 |