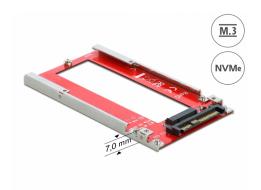

### Description

This converter by Delock enables the connection of an M.3 / NF1 (NGSFF) SSD. One M.3 module with 110 mm length and 30 mm width can be connected. The converter can be installed into your system internally through the U.2 68 pin interface.

#### Cooling for the SSD

For better cooling, the PCB of the converter has a recess, which is located directly under the inserted SSD. Thus it is possible that an optional heat sink can be mounted on the bottom of the SSD.

### Specification

- Connectors:
  - 1 x U.2 SFF-8639 male >
  - 1 x M.3 / NF1 slot
- Interface: PCIe / NVMe
- Supports M.3 / NF1 modules in format 30110
- Supports M.3 / NF1 SSD up to 4.8 mm thickness
- Supports NVM Express (NVMe)
- Data transfer rate up to 32 Gbps
- Bootable, ex UEFI version 2.3.1
- Dimensions (LxWxH): ca. 130 x 70 x 7 mm

## Interface

| Connector 1: | 1 x 68 pin U.2 SFF-8639 male |
|--------------|------------------------------|
| Connector 2: | 1 x M.3 / NF1 slot           |

# **Physical characteristics**

| Length: | 130 mm |
|---------|--------|
| Width:  | 70 mm  |
| Height: | 7 mm   |