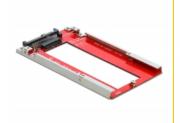

### Description

This converter by Delock enables the connection of an M.3 / NF1 (NGSFF) SSD. One M.3 module with 110 mm length and 30 mm width can be connected. The converter can be installed into your system internally through the U.2 68 pin interface.

#### Cooling for the SSD

For better cooling, the PCB of the converter has a recess, which is located directly under the inserted SSD. Thus it is possible that an optional heat sink can be mounted on the bottom of the SSD.

# **Physical characteristics**

| Length: | 130 mm |
|---------|--------|
| Width:  | 70 mm  |
| Height: | 7 mm   |