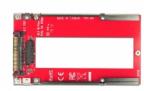

### Description

This converter by Delock enables the connection of an M.3 / NF1 (NGSFF) SSD. One M.3 module with 110 mm length and 30 mm width can be connected. The converter can be installed into your system internally through the U.2 68 pin interface.

### Specification

- Connectors:
  - 1 x U.2 SFF-8639 male >
  - 1 x M.3 / NF1 slot
- Interface: PCIe / NVMe
- Supports M.3 / NF1 modules in format 30110
- Supports M.3 / NF1 SSD up to 4.8 mm thickness
- Supports NVM Express (NVMe)
- Data transfer rate up to 32 Gbps
- Bootable, ex UEFI version 2.3.1
- Dimensions (LxWxH): ca. 130 x 70 x 7 mm

## Interface

| Connector 1: | 1 x 68 pin U.2 SFF-8639 male |
|--------------|------------------------------|
| Connector 2: | 1 x M.3 / NF1 slot           |