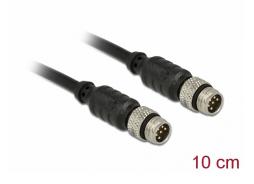

# Navilock Cable M8 6 pin male to M8 6 pin male waterproof 10 cm

# **Specification**

- Connectors:
  - 1 x M8 male >
  - 1 x M8 male
- Cable gauge: 28 AWG
- Waterproof
- Cable colour: black
- Length incl. connectors (L): ca. 10 cm

# **Physical characteristics**

| Cable colour:                 | black |
|-------------------------------|-------|
| Cable length incl. connector: | 10 cm |