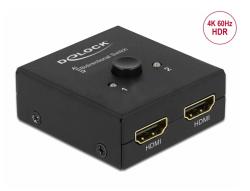

# Delock HDMI 2 - 1 Switch bidirectional 4K 60 Hz compact

#### Description

This HDMI switch by Delock is a manual bidirectional switch for connecting different devices with HDMI port. This switch offers two different applications.

1.

Up to 2 devices can be connected to a monitor, TV or projector. At the push of a button, the device that is displayed on the screen can be selected.

2.

An HDMI device can be connected to up to 2 screens. The screen on which the signal is displayed can be selected at the touch of a button. Simultaneous output to multiple screens is not possible.

# Specification

- Connectors: Function 1 Input: 2 x HDMI-A female Output: 1 x HDMI-A female Function 2 Input: 1 x HDMI-A female Output: 2 x HDMI-A female
- High Speed HDMI specification
- Supports HDR
- HDMI port selection by button
- Resolution up to 3840 x 2160 @ 60 Hz (depending on the system and the connected hardware)
- No external power supply needed
- Metal housing
- Colour: black
- Dimensions (LxWxH): ca. 53 x 50 x 20 mm