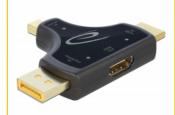

# Delock 3 in 1 Monitor Adapter with HDMI / DisplayPort / mini DisplayPort in to HDMI out with 4K 60 Hz

#### **Description**

This monitor adapter by Delock can be connected selectively to an HDMI, DisplayPort or mini DisplayPort interface, the output is via the HDMI connector.

#### **Specification**

Connectors:

Input:

1 x DisplayPort male

1 x mini DisplayPort male

1 x HDMI-A male

Output:

1 x HDMI-A female