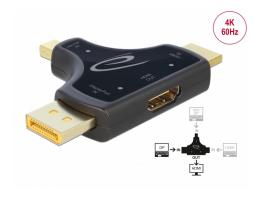

# Delock 3 in 1 Monitor Adapter with HDMI / DisplayPort / mini DisplayPort in to HDMI out with 4K 60 Hz

#### **Description**

This monitor adapter by Delock can be connected selectively to an HDMI, DisplayPort or mini DisplayPort interface, the output is via the HDMI connector.

#### **Specification**

Connectors:

Input:

1 x DisplayPort male

1 x mini DisplayPort male

1 x HDMI-A male

Output:

1 x HDMI-A female

#### Interface

| Output: | 1 x HDMI-A female                                                     |
|---------|-----------------------------------------------------------------------|
| Input:  | 1 x DisplayPort male 1 x HDMI-A male 1 x mini DisplayPort 20 pin male |