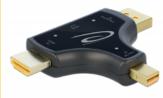

# Delock 3 in 1 Monitor Adapter with HDMI / DisplayPort / mini DisplayPort in to HDMI out with 4K 60 Hz

#### **Description**

This monitor adapter by Delock can be connected selectively to an HDMI, DisplayPort or mini DisplayPort interface, the output is via the HDMI connector.

#### **Specification**

Connectors:

Input:

1 x DisplayPort male

1 x mini DisplayPort male

1 x HDMI-A male

Output:

1 x HDMI-A female