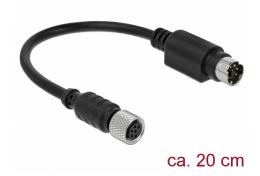

# Navilock Connection Cable M8 6 pin female waterproof > MD6 male RS-232 0.2 m

#### **Description**

This waterproof connection cable by Navilock forwards the serial RS-232 signals of the GNSS receiver at the MD6 connection to the M8 6 Pin female. The M8 connector allows adaptation to a large number of connectors.

## **Specification**

- Connectors:
  - 1 x M8 6 pin female >
  - 1 x MD6 male
- · Data transfer: bidirectional
- Length incl. connectors (L): ca. 0.2 m