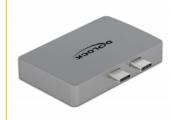

#### **Dual DisplayPort Adapter**

# **Specification**

- · Connectors:
  - 2 x USB Type-C™ male
  - 2 x DisplayPort female
  - 1 x USB Type-CTM female (power supply)
- Resolution up to 3840 x 2160 @ 60 Hz
   (depending on the system and the connected hardware)
- Transmission of audio and video signals
- Functions: Mirrored or Extended
- USB Power Delivery (PD) 3.0
- Metal housing

- Rubberized bottom
- · Colour: grey
- Dimensions (LxWxH): ca. 62 x 40 x 11 mm