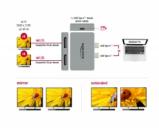

#### **Description**

This adapter by Delock can be connected to a MacBook with two adjacent Thunderbolt<sup>TM</sup> 3 ports, e.g. the MacBook Pro. Two monitors can be operated at the DisplayPort outputs with 4K 60 Hz simultaneously.

#### Note

Only one additional external monitor can be connected to MacBook devices with M1 chipset.

# **System requirements**

MacBook Pro with two adjacent Thunderbolt™ 3 ports