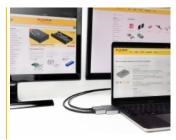

#### **Description**

This adapter by Delock can be connected to a MacBook with two adjacent Thunderbolt<sup>TM</sup> 3 ports, e.g. the MacBook Pro. Two monitors can be operated at the DisplayPort outputs with 4K 60 Hz simultaneously.

#### Small sturdy helper

Due to its **small dimensions** and its **sturdy housing**, this Delock adapter is particularly suitable for travelling. It can simply be packed into the bag together with the laptop and used as needed.