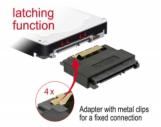

#### Description

This SATA 22 pin adapter by Delock can be used for connecting SATA devices. It can be also connected to a free SATA port in order to prevent the interface from damage when it is under usage for high contact durability.