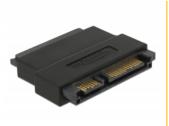

#### Description

This SATA 22 pin adapter by Delock can be used for connecting SATA devices. It can be also connected to a free SATA port in order to prevent the interface from damage when it is under usage for high contact durability.

## **Specification**

- Connectors: 1 x SATA 22 pin receptacle with latchtype >
  - 1 x SATA 22 pin plug
- Data transfer rate up to 6 Gb/s
- Contacts gold-plated
- Colour: black
- Dimensions (LxWxH): ca. 4.8 x 4.0 x 0.8 cm

#### Interface

| connector:   | 1 x SATA 22 pin plug       |
|--------------|----------------------------|
| Connector 1: | 1 x SATA 22 pin receptacle |