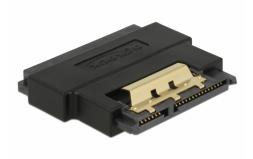

#### Description

This SATA 22 pin adapter by Delock can be used for connecting SATA devices. It can be also connected to a free SATA port in order to prevent the interface from damage when it is under usage for high contact durability.

## **Specification**

- Connectors: 1 x SATA 22 pin receptacle with latchtype >
  - 1 x SATA 22 pin plug
- Data transfer rate up to 6 Gb/s
- Contacts gold-plated
- Colour: black
- Dimensions (LxWxH): ca. 4.8 x 4.0 x 0.8 cm

#### Interface

| connector:   | 1 x SATA 22 pin plug       |
|--------------|----------------------------|
| Connector 1: | 1 x SATA 22 pin receptacle |