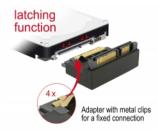

#### Description

This SATA 22 pin adapter by Delock enables to lead the male port of the SATA devices, e.g. hard disk drives etc. 90° up. Thus it can connect the SATA 22 pin cable without any problem in case the existing SATA male is difficult to access.