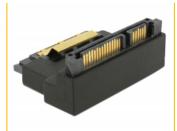

#### Description

This SATA 22 pin adapter by Delock enables to lead the male port of the SATA devices, e.g. hard disk drives etc. 90° up. Thus it can connect the SATA 22 pin cable without any problem in case the existing SATA male is difficult to access.

#### **Specification**

- Connectors:
  - 1 x SATA 22 pin receptacle with latchtype >
  - 1 x SATA 22 pin plug
- Data transfer rate up to 6 Gb/s
- Contacts gold-plated
- · Colour: black
- Dimensions (LxWxH): ca. 4.8 x 3.5 x 1.8 cm