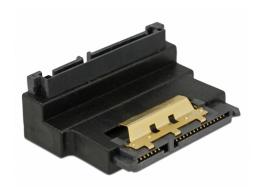

#### Description

This SATA 22 pin adapter by Delock enables to lead the male port of the SATA devices, e.g. hard disk drives etc. 90° up. Thus it can connect the SATA 22 pin cable without any problem in case the existing SATA male is difficult to access.

#### **Specification**

- Connectors:
  - 1 x SATA 22 pin receptacle with latchtype >
  - 1 x SATA 22 pin plug
- Data transfer rate up to 6 Gb/s
- Contacts gold-plated
- · Colour: black
- Dimensions (LxWxH): ca. 4.8 x 3.5 x 1.8 cm