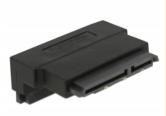

#### Description

This SATA 22 pin adapter by Delock enables to lead the male port of the SATA devices, e.g. hard disk drives etc. 90° up. Thus it can connect the SATA 22 pin cable without any problem in case the existing SATA male is difficult to access.

#### **Specification**

- Connectors:
  - 1 x SATA 22 pin receptacle with latchtype >
  - 1 x SATA 22 pin plug
- Data transfer rate up to 6 Gb/s
- Contacts gold-plated
- · Colour: black
- Dimensions (LxWxH): ca. 4.8 x 3.5 x 1.8 cm