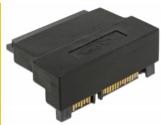

#### Description

This SATA 22 pin adapter by Delock enables to lead the male port of the SATA devices, e.g. hard disk drives etc. 90° up. Thus it can connect the SATA 22 pin cable without any problem in case the existing SATA male is difficult to access.

#### **Specification**

- Connectors:
  - 1 x SATA 22 pin receptacle with latchtype >
  - 1 x SATA 22 pin plug
- Data transfer rate up to 6 Gb/s
- Contacts gold-plated
- · Colour: black
- Dimensions (LxWxH): ca. 4.8 x 3.5 x 1.8 cm