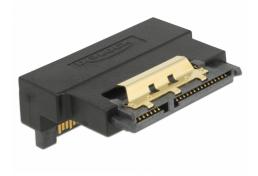

# Description

This SATA 22 pin adapter by Delock enables to lead the male port of the SATA devices, e.g. hard disk drives etc. 90° down. Thus it can connect the SATA 22 pin cable without any problem in case the existing SATA male is difficult to access.

# Specification

- Connectors:
  - 1 x SATA 22 pin receptacle with latchtype >
  - 1 x SATA 22 pin plug
- Data transfer rate up to 6 Gb/s
- Contacts gold-plated
- Colour: black
- Dimensions (LxWxH): ca. 4.8 x 3.5 x 1.8 cm