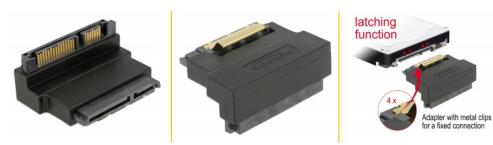

# Description

This SATA 22 pin adapter by Delock enables to lead the male port of the SATA devices, e.g. hard disk drives etc. 90° down. Thus it can connect the SATA 22 pin cable without any problem in case the existing SATA male is difficult to access.

# Specification

- Connectors:
  - 1 x SATA 22 pin receptacle with latchtype >
  - 1 x SATA 22 pin plug
- Data transfer rate up to 6 Gb/s
- Contacts gold-plated
- Colour: black
- Dimensions (LxWxH): ca. 4.8 x 3.5 x 1.8 cm