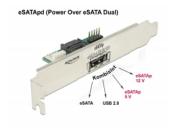

# Delock Slot bracket 1 x eSATApd 5 V / 12 V

#### Description

With this slot bracket by Delock a PC can be extended by one external Power Over eSATA port. Thus, different devices with eSATApd, eSATAp, eSATA or standard USB interface can be connected. The eSATApd port provides a voltage supply of 5 V and 12 V, therefore a 2.5" and 3.5" hard drive can be connected by using special Delock products like e.g. eSATApd cable. The included cables are for internal connection.

Voltage: eSATApd 5 V and 12 V