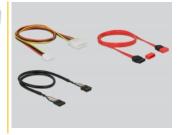

## **DATASHEET**

- Slot bracket eSATApd
- Floppy power cable, length ca. 49 cm
- SATA data cable, length ca. 49 cm
- USB pin header female cable, length ca. 46 cm