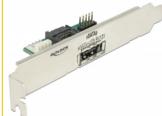

## **Specification**

• Connectors:

internal:

1 x 4 pin Floppy male

1 x SATA 7 pin plug

1 x 9 pin USB 2.0 pin header male

external:

1 x eSATApd male

## Interface

| External: | 1 x eSATApd Stecker                                                               |
|-----------|-----------------------------------------------------------------------------------|
| Internal: | 1 x 9 pin USB 2.0 pin header male<br>1 x 4 pin Floppy male<br>1 x SATA 7 pin plug |