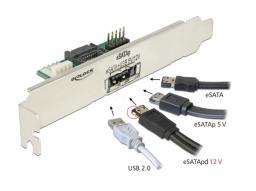

# Delock Slot bracket 1 x eSATApd 5 V / 12 V

#### Description

With this slot bracket by Delock a PC can be extended by one external Power Over eSATA port. Thus, different devices with eSATApd, eSATAp, eSATA or standard USB interface can be connected. The eSATApd port provides a voltage supply of 5 V and 12 V, therefore a 2.5" and 3.5" hard drive can be connected by using special Delock products like e.g. eSATApd cable. The included cables are for internal connection.

## **Specification**

• Connectors:

internal:

1 x 4 pin Floppy male

1 x SATA 7 pin plug

1 x 9 pin USB 2.0 pin header male

external:

1 x eSATApd male

Voltage: eSATApd 5 V and 12 V