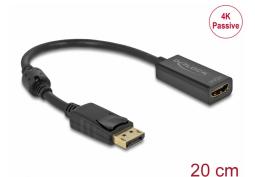

# Delock Adapter DisplayPort 1.2 male to HDMI female 4K Passive black

#### Description

This adapter by Delock enables the connection of an **HDMI monitor** to the system via a free DisplayPort interface. The adapter supports a resolution up to **4K Ultra HD at 30 Hz** and is backward compatible to Full-HD 1080p.

# Specification

- Connectors:
  - 1 x DisplayPort male >
  - 1 x HDMI-A female
- Chipset: Parade PS8402A
- DisplayPort 1.2 and High Speed HDMI specification
- Passive converter (level shifter), suitable only for graphics cards with DP++ output
- Resolution up to 3840 x 2160 @ 30 Hz (depending on the system and the connected hardware)
- Supports 3D displays (1080p @ 120 Hz)
- Connectors: gold-plated
- 1 x ferrite core
- Cable length without connectors: ca. 20 cm
- Colour: black
- OS independent, no driver installation necessary