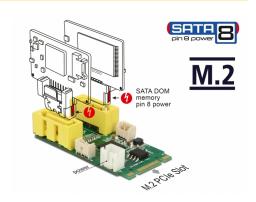

# Delock Converter M.2 Key B+M male > 2 x SATA pin 8 power plug

#### **Description**

This converter by Delock expands the system by two SATA pin 8 power ports. It enables the connection of e.g. SATA DOM memories with SATA pin 8 power receptacle support. By the help of the two additional power connectors, it is possible to connect SATA DOM memories with standard power supply.

#### **Specification**

- Connectors:
  - 1 x 59 pin M.2 key B+M male >
  - 2 x SATA 6 Gb/s plug pin 8 power with latchtype
  - 1 x 2 pin power connector (power supply for SATA devices)
  - 2 x 3 pin power connector (optional)
- Chipset: Asmedia ASM1061
- Interface: PCIe
- Form factor: M.2 2242
- Suitable for M.2 slot with key M or B based on PCle
- Data transfer rate up to 6 Gb/s
- Supports HDD and SSD
- Dimensions (LxWxH): ca. 42 x 22 x 11 mm