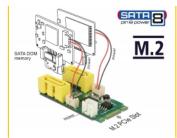

# Delock Converter M.2 Key B+M male > 2 x SATA pin 8 power plug

#### **Description**

This converter by Delock expands the system by two SATA pin 8 power ports. It enables the connection of e.g. SATA DOM memories with SATA pin 8 power receptacle support. By the help of the two additional power connectors, it is possible to connect SATA DOM memories with standard power supply.

#### **Specification**

- Connectors:
  - 1 x 59 pin M.2 key B+M male >
  - 2 x SATA 6 Gb/s plug pin 8 power with latchtype
  - 1 x 2 pin power connector (power supply for SATA devices)
  - 2 x 3 pin power connector (optional)
- Chipset: Asmedia ASM1061
- Interface: PCIe
- Form factor: M.2 2242
- Suitable for M.2 slot with key M or B based on PCle
- Data transfer rate up to 6 Gb/s
- Supports HDD and SSD
- Dimensions (LxWxH): ca. 42 x 22 x 11 mm