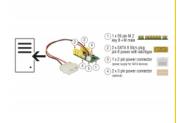

#### **Specification**

- Connectors:
  - 1 x 59 pin M.2 key B+M male >
  - 2 x SATA 6 Gb/s plug pin 8 power with latchtype
  - 1 x 2 pin power connector (power supply for SATA devices)
  - 2 x 3 pin power connector (optional)
- Chipset: Asmedia ASM1061
- Interface: PCIe
- Form factor: M.2 2242
- Suitable for M.2 slot with key M or B based on PCle
- Data transfer rate up to 6 Gb/s
- Supports HDD and SSD
- Dimensions (LxWxH): ca. 42 x 22 x 11 mm

## Interface

| Connector 1: | 1 x 59 pin M.2 key B+M male                               |
|--------------|-----------------------------------------------------------|
| Connector 2: | 2 x SATA 6 Gb/s plug pin 8 power with latchtype           |
| connector 3: | 1 x 2 pin power connector (power supply for SATA devices) |
| connector 4: | 2 x 3 pin power connector (optional)                      |