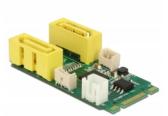

# Delock Converter M.2 Key B+M male > 2 x SATA pin 8 power plug

#### **Specification**

- Connectors:
  - 1 x 59 pin M.2 key B+M male >
  - 2 x SATA 6 Gb/s plug pin 8 power with latchtype
  - 1 x 2 pin power connector (power supply for SATA devices)
  - 2 x 3 pin power connector (optional)
- Chipset: Asmedia ASM1061
- Interface: PCIe
- Form factor: M.2 2242
- Suitable for M.2 slot with key M or B based on PCle
- Data transfer rate up to 6 Gb/s
- Supports HDD and SSD
- Dimensions (LxWxH): ca. 42 x 22 x 11 mm

## Interface

| Connector 1: | 1 x 59 pin M.2 key B+M male                               |
|--------------|-----------------------------------------------------------|
| Connector 2: | 2 x SATA 6 Gb/s plug pin 8 power with latchtype           |
| connector 3: | 1 x 2 pin power connector (power supply for SATA devices) |
| connector 4: | 2 x 3 pin power connector (optional)                      |