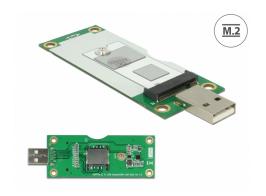

# Delock Converter USB 2.0 Type-A male > M.2 Key B with SIM slot

#### Description

This converter by Delock enables the connection of an M.2 module, e.g. GSM, GPRS, 3G, WLAN or LTE, in 2242 or 3042 format. The converter can be installed into the system through the USB interface. Further there is the possibility to insert a SIM card in the slot and use with an appropriate M.2 module.

## **Specification**

- Connectors:
  - 1 x USB 2.0 Type-A male
  - 1 x 67 pin M.2 key B slot
  - 1 x SIM slot
- Interface: USB
- Supports M.2 modules in format 2242 and 3042 with key B or key B+M based on USB
- Maximum height of the components on the module: 1.5 mm, application of double-sided assembled modules supported
- Dimensions (LxWxH): ca. 80 x 31 x 6 mm
- Hot Swap, Plug & Play
- · USB bus powered
- OS independent, no driver installation necessary