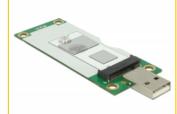

# Delock Converter USB 2.0 Type-A male > M.2 Key B with SIM slot

#### Description

This converter by Delock enables the connection of an M.2 module, e.g. GSM, GPRS, 3G, WLAN or LTE, in 2242 or 3042 format. The converter can be installed into the system through the USB interface. Further there is the possibility to insert a SIM card in the slot and use with an appropriate M.2 module.

## **Specification**

- Connectors:
  - 1 x USB 2.0 Type-A male
  - 1 x 67 pin M.2 key B slot
  - 1 x SIM slot
- Interface: USB
- Supports M.2 modules in format 2242 and 3042 with key B or key B+M based on USB
- Maximum height of the components on the module: 1.5 mm, application of double-sided assembled modules supported
- Dimensions (LxWxH): ca. 80 x 31 x 6 mm
- Hot Swap, Plug & Play
- · USB bus powered
- OS independent, no driver installation necessary