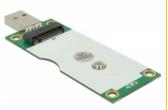

# Delock Converter USB 2.0 Type-A male > M.2 Key B with SIM slot

#### Description

This converter by Delock enables the connection of an M.2 module, e.g. GSM, GPRS, 3G, WLAN or LTE, in 2242 or 3042 format. The converter can be installed into the system through the USB interface. Further there is the possibility to insert a SIM card in the slot and use with an appropriate M.2 module.

## **Specification**

- Connectors:
  - 1 x USB 2.0 Type-A male
  - 1 x 67 pin M.2 key B slot
  - 1 x SIM slot
- Interface: USB
- Supports M.2 modules in format 2242 and 3042 with key B or key B+M based on USB
- Maximum height of the components on the module: 1.5 mm, application of double-sided assembled modules supported
- Dimensions (LxWxH): ca. 80 x 31 x 6 mm
- Hot Swap, Plug & Play
- · USB bus powered
- OS independent, no driver installation necessary