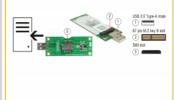

# Delock Converter USB 2.0 Type-A male > M.2 Key B with SIM slot

#### Description

This converter by Delock enables the connection of an M.2 module, e.g. GSM, GPRS, 3G, WLAN or LTE, in 2242 or 3042 format. The converter can be installed into the system through the USB interface. Further there is the possibility to insert a SIM card in the slot and use with an appropriate M.2 module.

## **Specification**

- Connectors:
  - 1 x USB 2.0 Type-A male
  - 1 x 67 pin M.2 key B slot
  - 1 x SIM slot
- Interface: USB
- Supports M.2 modules in format 2242 and 3042 with key B or key B+M based on USB
- Maximum height of the components on the module: 1.5 mm, application of double-sided assembled modules supported
- Dimensions (LxWxH): ca. 80 x 31 x 6 mm
- Hot Swap, Plug & Play
- · USB bus powered
- OS independent, no driver installation necessary

## Interface

| Connector 1: | 1 x USB 2.0 Type-A male   |
|--------------|---------------------------|
| Connector 2: | 1 x 67 pin M.2 key B slot |
| connector 3: | 1 x SIM slot              |