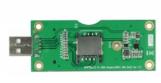

# Delock Converter USB 2.0 Type-A male > M.2 Key B with SIM slot

#### Description

This converter by Delock enables the connection of an M.2 module, e.g. GSM, GPRS, 3G, WLAN or LTE, in 2242 or 3042 format. The converter can be installed into the system through the USB interface. Further there is the possibility to insert a SIM card in the slot and use with an appropriate M.2 module.

## **Specification**

- Connectors:
  - 1 x USB 2.0 Type-A male
  - 1 x 67 pin M.2 key B slot
  - 1 x SIM slot
- Interface: USB
- Supports M.2 modules in format 2242 and 3042 with key B or key B+M based on USB
- Maximum height of the components on the module: 1.5 mm, application of double-sided assembled modules supported
- Dimensions (LxWxH): ca. 80 x 31 x 6 mm
- Hot Swap, Plug & Play
- · USB bus powered
- OS independent, no driver installation necessary

## Interface

| Connector 1: | 1 x USB 2.0 Type-A male   |
|--------------|---------------------------|
| Connector 2: | 1 x 67 pin M.2 key B slot |
| connector 3: | 1 x SIM slot              |