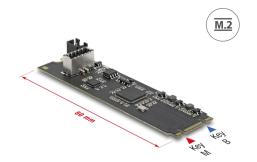

### **Specification**

- Connectors:
  - 1 x 59 pin M.2 key B+M male >
  - 1 x SuperSpeed USB 10 Gbps (USB 3.2 Gen 2) key A 20 pin female
  - 1 x 2 pin power connector
- Chipset: Asmedia ASM3142
- Interface: PCIe
- Form factor: M.2 2280
- Suitable for M.2 slot with key M or B based on PCIe
- Bootable
- Data transfer rate up to 10 Gbps
- Supports eXtensible Host Controller Interface (xHCI) specification 1.1
- Electrical power per port: max. 15 watt (5 V / 3 A)
- LED indicator
- Dimensions (LxWxH): ca. 80 x 22 x 9 mm

# Interface

| Connector 1: | 1 x 59 pin M.2 key B+M male         |
|--------------|-------------------------------------|
| Connector 2: | 1 x USB 10 Gbps key A 20 pin female |
| connector 3: | 1 x 2 pin power connector           |