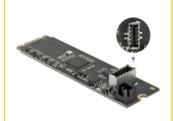

### **Specification**

- Connectors:
  - 1 x 59 pin M.2 key B+M male >
  - 1 x SuperSpeed USB 10 Gbps (USB 3.2 Gen 2) key A 20 pin female
  - 1 x 2 pin power connector
- Chipset: Asmedia ASM3142
- Interface: PCIe
- Form factor: M.2 2280
- Suitable for M.2 slot with key M or B based on PCIe
- Bootable
- Data transfer rate up to 10 Gbps
- Supports eXtensible Host Controller Interface (xHCI) specification 1.1
- Electrical power per port: max. 15 watt (5 V / 3 A)
- LED indicator
- Dimensions (LxWxH): ca. 80 x 22 x 9 mm

# Interface

| Connector 1: | 1 x 59 pin M.2 key B+M male         |
|--------------|-------------------------------------|
| Connector 2: | 1 x USB 10 Gbps key A 20 pin female |
| connector 3: | 1 x 2 pin power connector           |