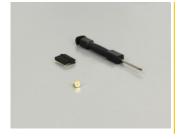

for e.g. the laptop.



#### Item no. 63287

EAN: 4043619632879 Country of origin: China Package: Retail Box

## **Specification**

- Connector:
  - 1 x 67 pin M.2 key B slot
  - 1 x Slim SATA 13 pin male
- For the installation into a slim 5.25" bay
- Interface: SATA
- Supports M.2 modules in format 2280, 2260, 2242 and 2230 with key B or key B+M based on SATA
- Maximum height of the components on the module: 1.5 mm, application of double-sided assembled modules supported
- Data transfer rate up to 6 Gb/s
- 1 x on / off switch for the fan
- Dimensions (LxWxH): ca. 128 x 128 x 10 mm
- OS independent, no driver installation necessary

### System requirements

A free slim SATA 5.25" bay



## Package content

- Slim SATA 5.25" installation frame
- Screwdriver
- Spacer

## **Images**













#### General

| Form factor:                                    | Slim 5.25"                                                                          |
|-------------------------------------------------|-------------------------------------------------------------------------------------|
| Supported operating system:                     | OS independent, no driver installation necessary                                    |
| Slot:                                           | SATA                                                                                |
| Supported module:                               | M.2 modules in format 2280, 2260, 2242 and 2230 with key B or key B+M based on SATA |
| Maximum height of the components on the module: | 1.5 mm application of double-sided assem