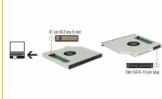

# Delock Slim SATA 5.25" Installation Frame (10 mm) for 1 x M.2 SSD Key B + Fan

## **Specification**

- Connector:
  - 1 x 67 pin M.2 key B slot
  - 1 x Slim SATA 13 pin male
- For the installation into a slim 5.25" bay
- Interface: SATA
- Supports M.2 modules in format 2280, 2260, 2242 and 2230 with key B or key B+M based on SATA
- Maximum height of the components on the module: 1.5 mm, application of double-sided assembled modules supported
- Data transfer rate up to 6 Gb/s
- 1 x on / off switch for the fan
- Dimensions (LxWxH): ca. 128 x 128 x 10 mm
- OS independent, no driver installation necessary

#### Interface

| Connector 1: | 1 x Slim SATA 3 Gb/s 13 pin plug |
|--------------|----------------------------------|
| Connector 2: | 1 x 67 pin M.2 key B slot        |