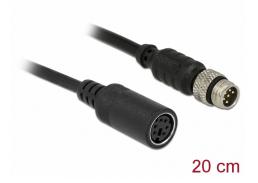

#### **Description**

This GNSS connection cable by Navilock forwards the serial RS-232 signals of the GNSS receiver at the MD6 connection to the M8 6 Pin male. The M8 connector allows adaptation to a large number of connectors.

#### **Specification**

- Connectors:
  - 1 x M8 6 pin male >
  - 1 x MD6 female
- Data transfer: bidirectional
- Length incl. connectors (L): ca. 0.2 m

#### Interface

| Connector 1: | 1 x M8 female |
|--------------|---------------|
| Connector 2: | 1 x MD6 jack  |