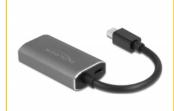

# **Specification**

- · Connectors:
  - 1 x mini DisplayPort male
  - 1 x HDMI-A female
  - 1 x USB Type-C<sup>TM</sup> female (optional for power supply)
- Chipset: Realtek RTD2173
- DisplayPort 1.4 specification
- · Resolution:

## **Package content**

• Adapter mini DisplayPort to HDMI