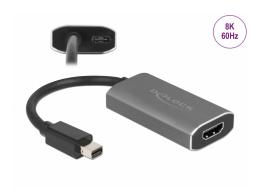

# Delock Active mini DisplayPort 1.4 to HDMI Adapter 8K with HDR function

## **Description**

This adapter by Delock enables the connection of an**HDMI monitor**, **projector or TV** to the device with a free mini DisplayPort interface. Due to the small dimensions, the adapter is ideal as on the go companion.

#### **Excellent picture quality**

The adapter supports a resolution up to **8K Ultra HD** (7680 x 4320 @ 60 Hz), which is four times the resolution of 4K and is backward compatible to 4K Ultra HD and Full-HD 1080p. Thus, the Delock adapter can be used for applications such as photo and video editing, digital video walls and gaming.

#### **Active adapter**

The adapter offers an active conversion, thus it is also suitable for graphics cards that are not capable of outputting DP++ signals.